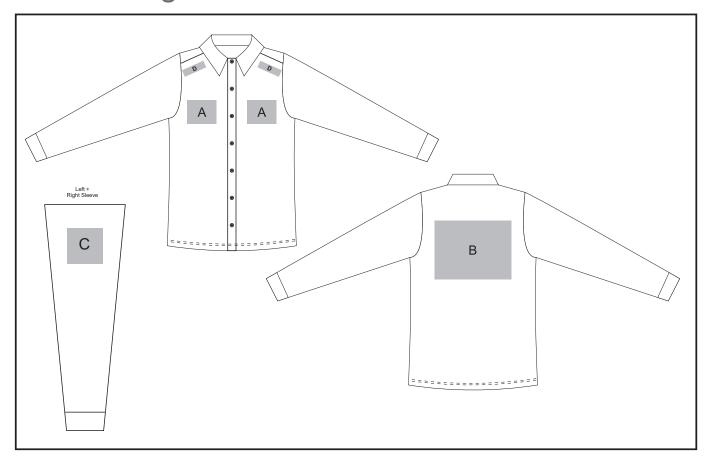

### **Need to know:**

- Includes 1 Position Digital Transfer (setup fee applies)
- Cannot guarantee a 100% straight branding on any clothing item with check or stripe detail
- **DTC/EMB** inclusive Parameters: Left/Right Chest or Back = 100mm x 100mm
- Please note Pos D will be branded +/- 20mm from the top seam

#### **Position A**

- 1. Embroidery (EMB) 9 colours Size: 100mm wide x 80mm high
- 2. Screen Print (SA) 1 colours Size: 100mm wide x 80mm high
- 3. Digital Transfer Clothing (DTC) Full colour Size: 100mm wide x 80mm high

#### **Position C**

- 1. Embroidery (EMB) 9 colours Size: 80mm diameter
- 2. Screen Print (SA) 1 colours Size: 60mm wide x 60mm high
- 3. Digital Transfer Clothing (DTC) Full colour Size: 80mm wide x 80mm high

#### **Position B**

- 1. Embroidery (EMB) 9 colours Size: 200mm wide x 200mm high
- 2. Screen Print (SA) 1 colours Size: 260mm wide x 200mm high
- 3. Digital Transfer Clothing (DTC) Full colour Size: 210mm wide x 148mm high

#### **Position D**

1. Digital Transfer Clothing (DTC) - Full Colour Size: 70mm wide x 20mm high